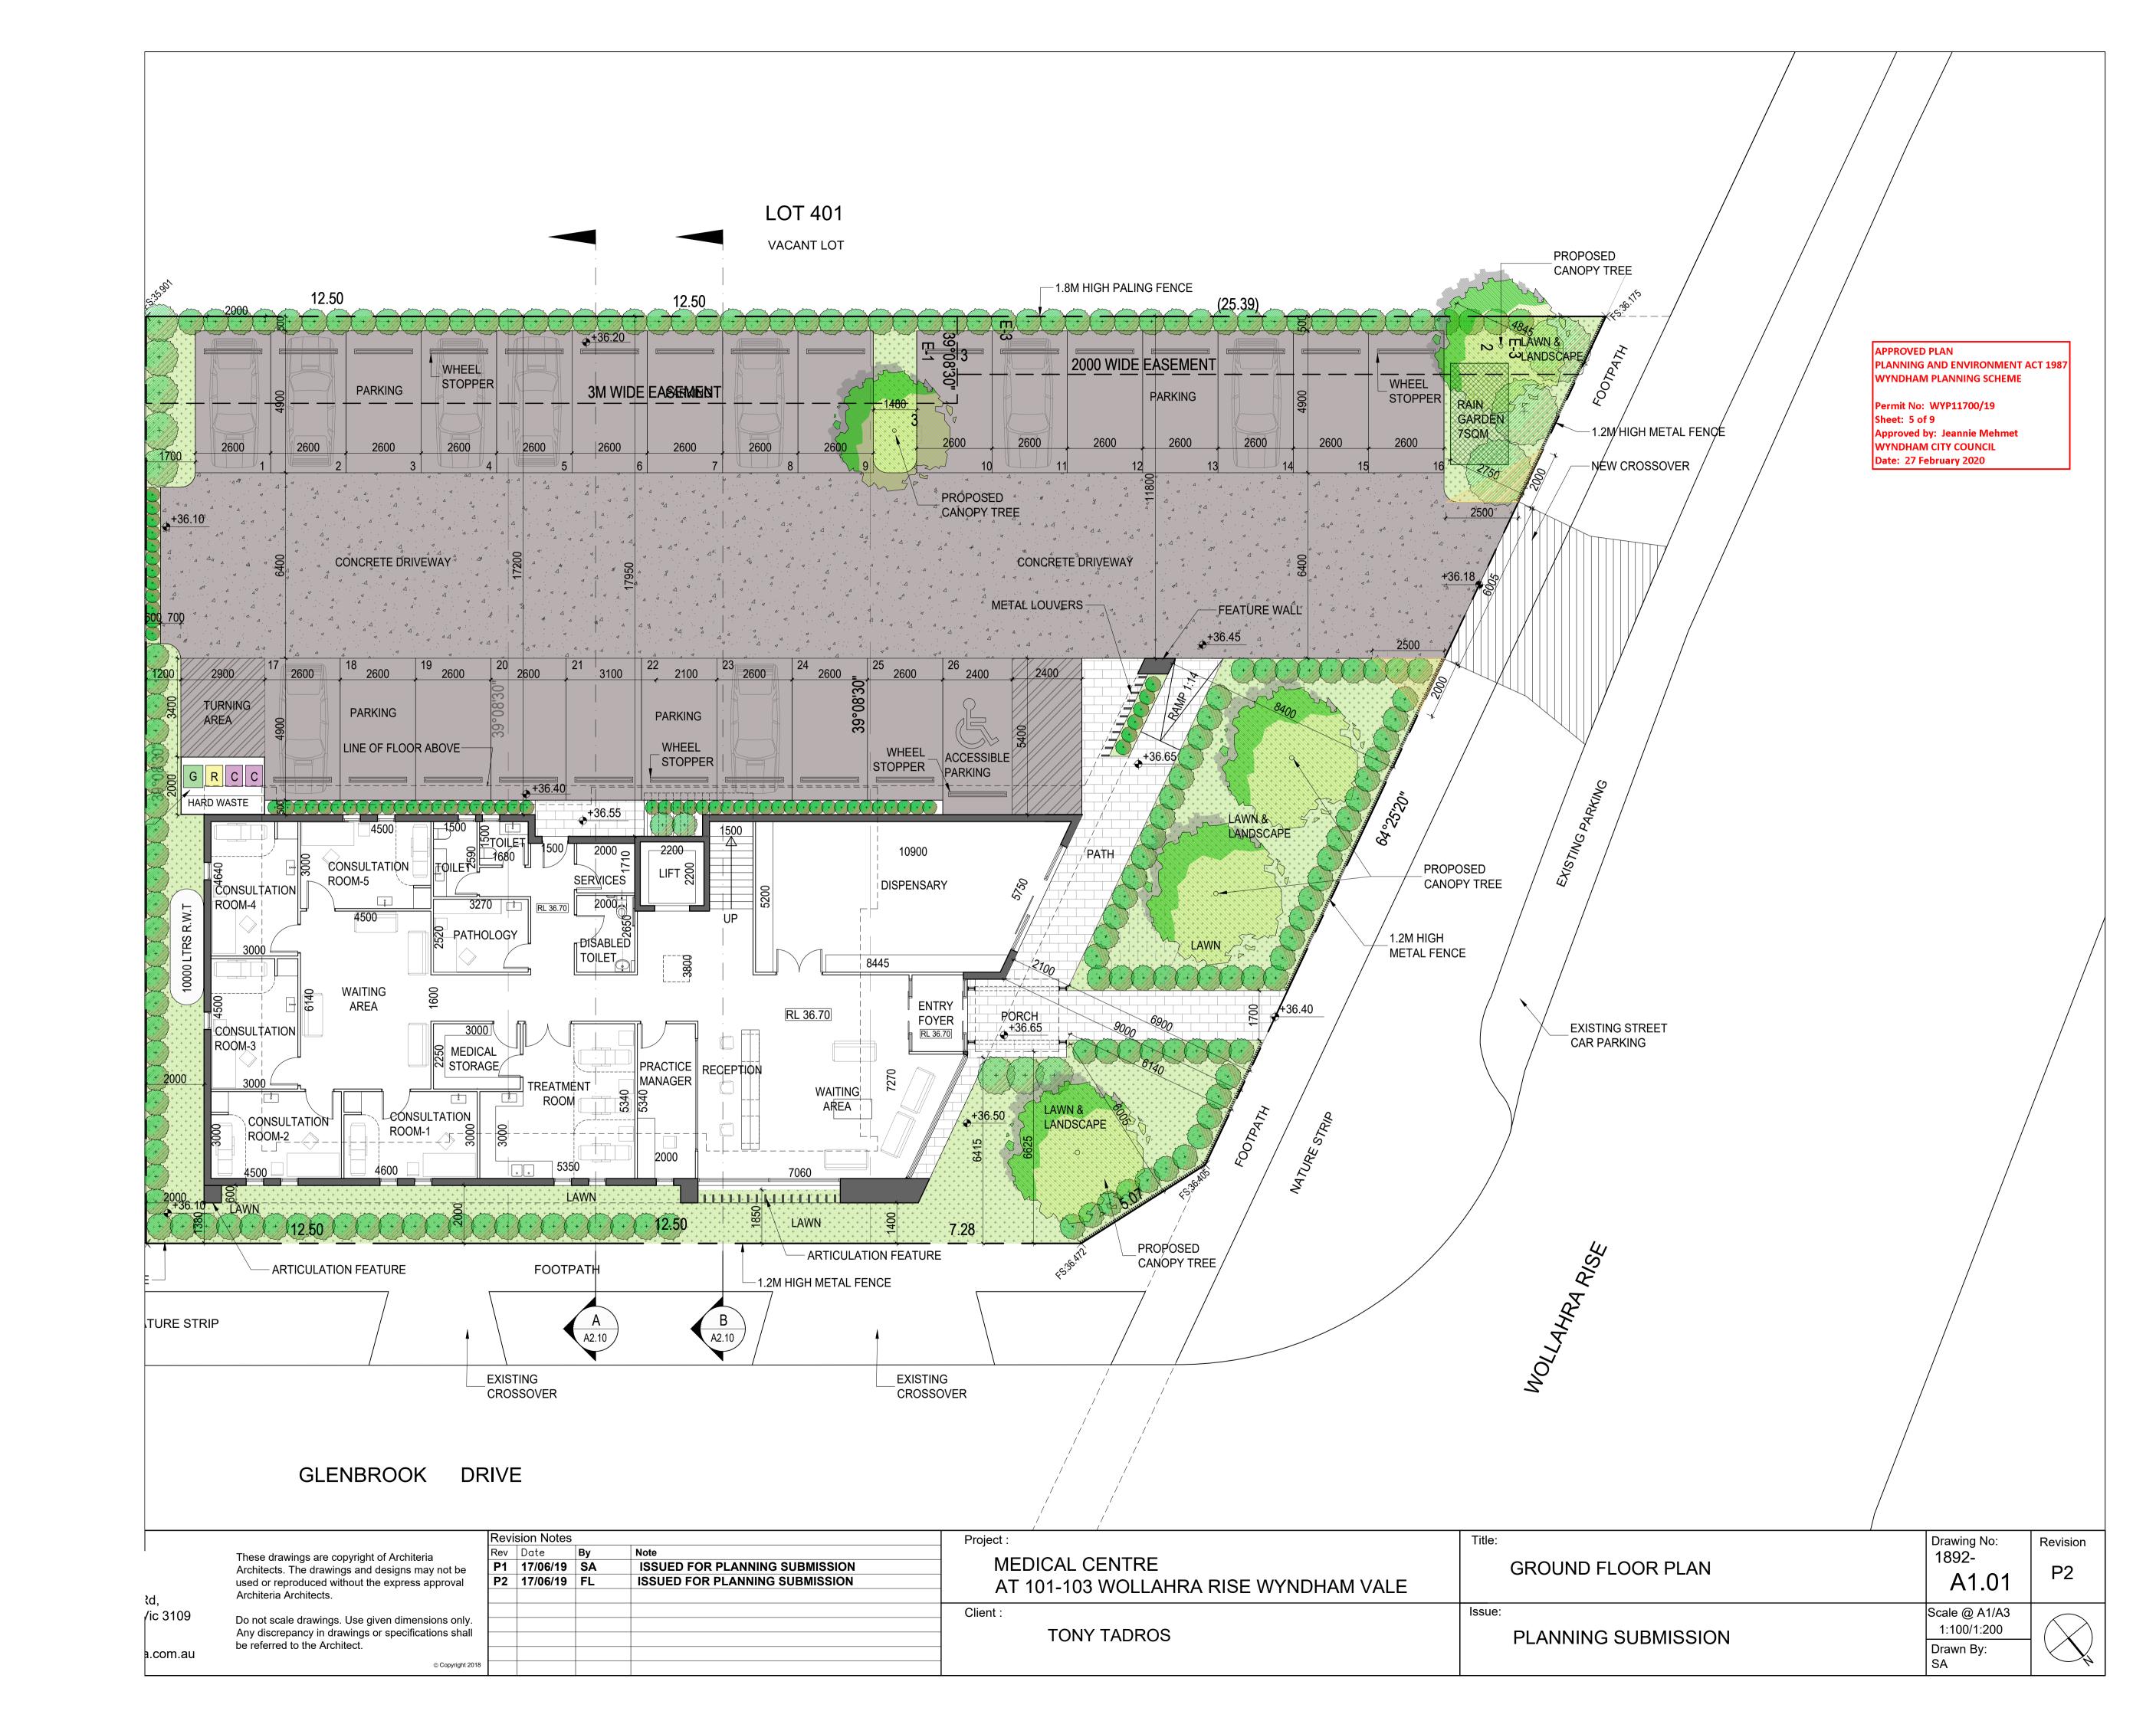

APPROVED PLAN **PLANNING AND ENVIRONMENT ACT 1987** YNDHAM PLANNING SCHEME

Permit No: WYP11700/19 Sheet: 1 of 9 Approved by: Jeannie Mehme WYNDHAM CITY COUNCIL Date: 27 February 2020

## SUMMARY OF AREAS

| SITE AREA<br>SQ.METERS | DRIVEWAY, FOOTPATH AND PARKING AREA SQ.METERS  BUILDING SITE COVERAGE SQ.METERS  8 OF BUILDING SITE COVERAGE COVERAGE SQ.METERS |                          | PERMEABLE AREA<br>SQ.METERS | % OF PERMEABLE<br>AREA   | IMPERMEABLE AREA<br>SQ.METERS | % OF IMPERMEABLE<br>AREA |                               |
|------------------------|---------------------------------------------------------------------------------------------------------------------------------|--------------------------|-----------------------------|--------------------------|-------------------------------|--------------------------|-------------------------------|
| 1366.7                 | 703.5                                                                                                                           | 408.6                    | 29.9%                       | 299.1                    | 21.9%                         | 1067.6                   | 78.1%                         |
| MEDICAL CENTRE         | GROUND FLOOR<br>SQ.METERS                                                                                                       | FIRST FLOOR<br>SQ.METERS | TOTAL BUILDING<br>SQ.METERS | TOTAL BUILDING<br>SQUARE | PORCH SQ.METERS               | CAR PARKING NO.          | CAR PARKING AREA<br>SQ.METERS |
| TOTAL                  | 346.5                                                                                                                           | 248.5                    | 595.0                       | 64.0                     | 7.9                           | 26                       | 633.3                         |