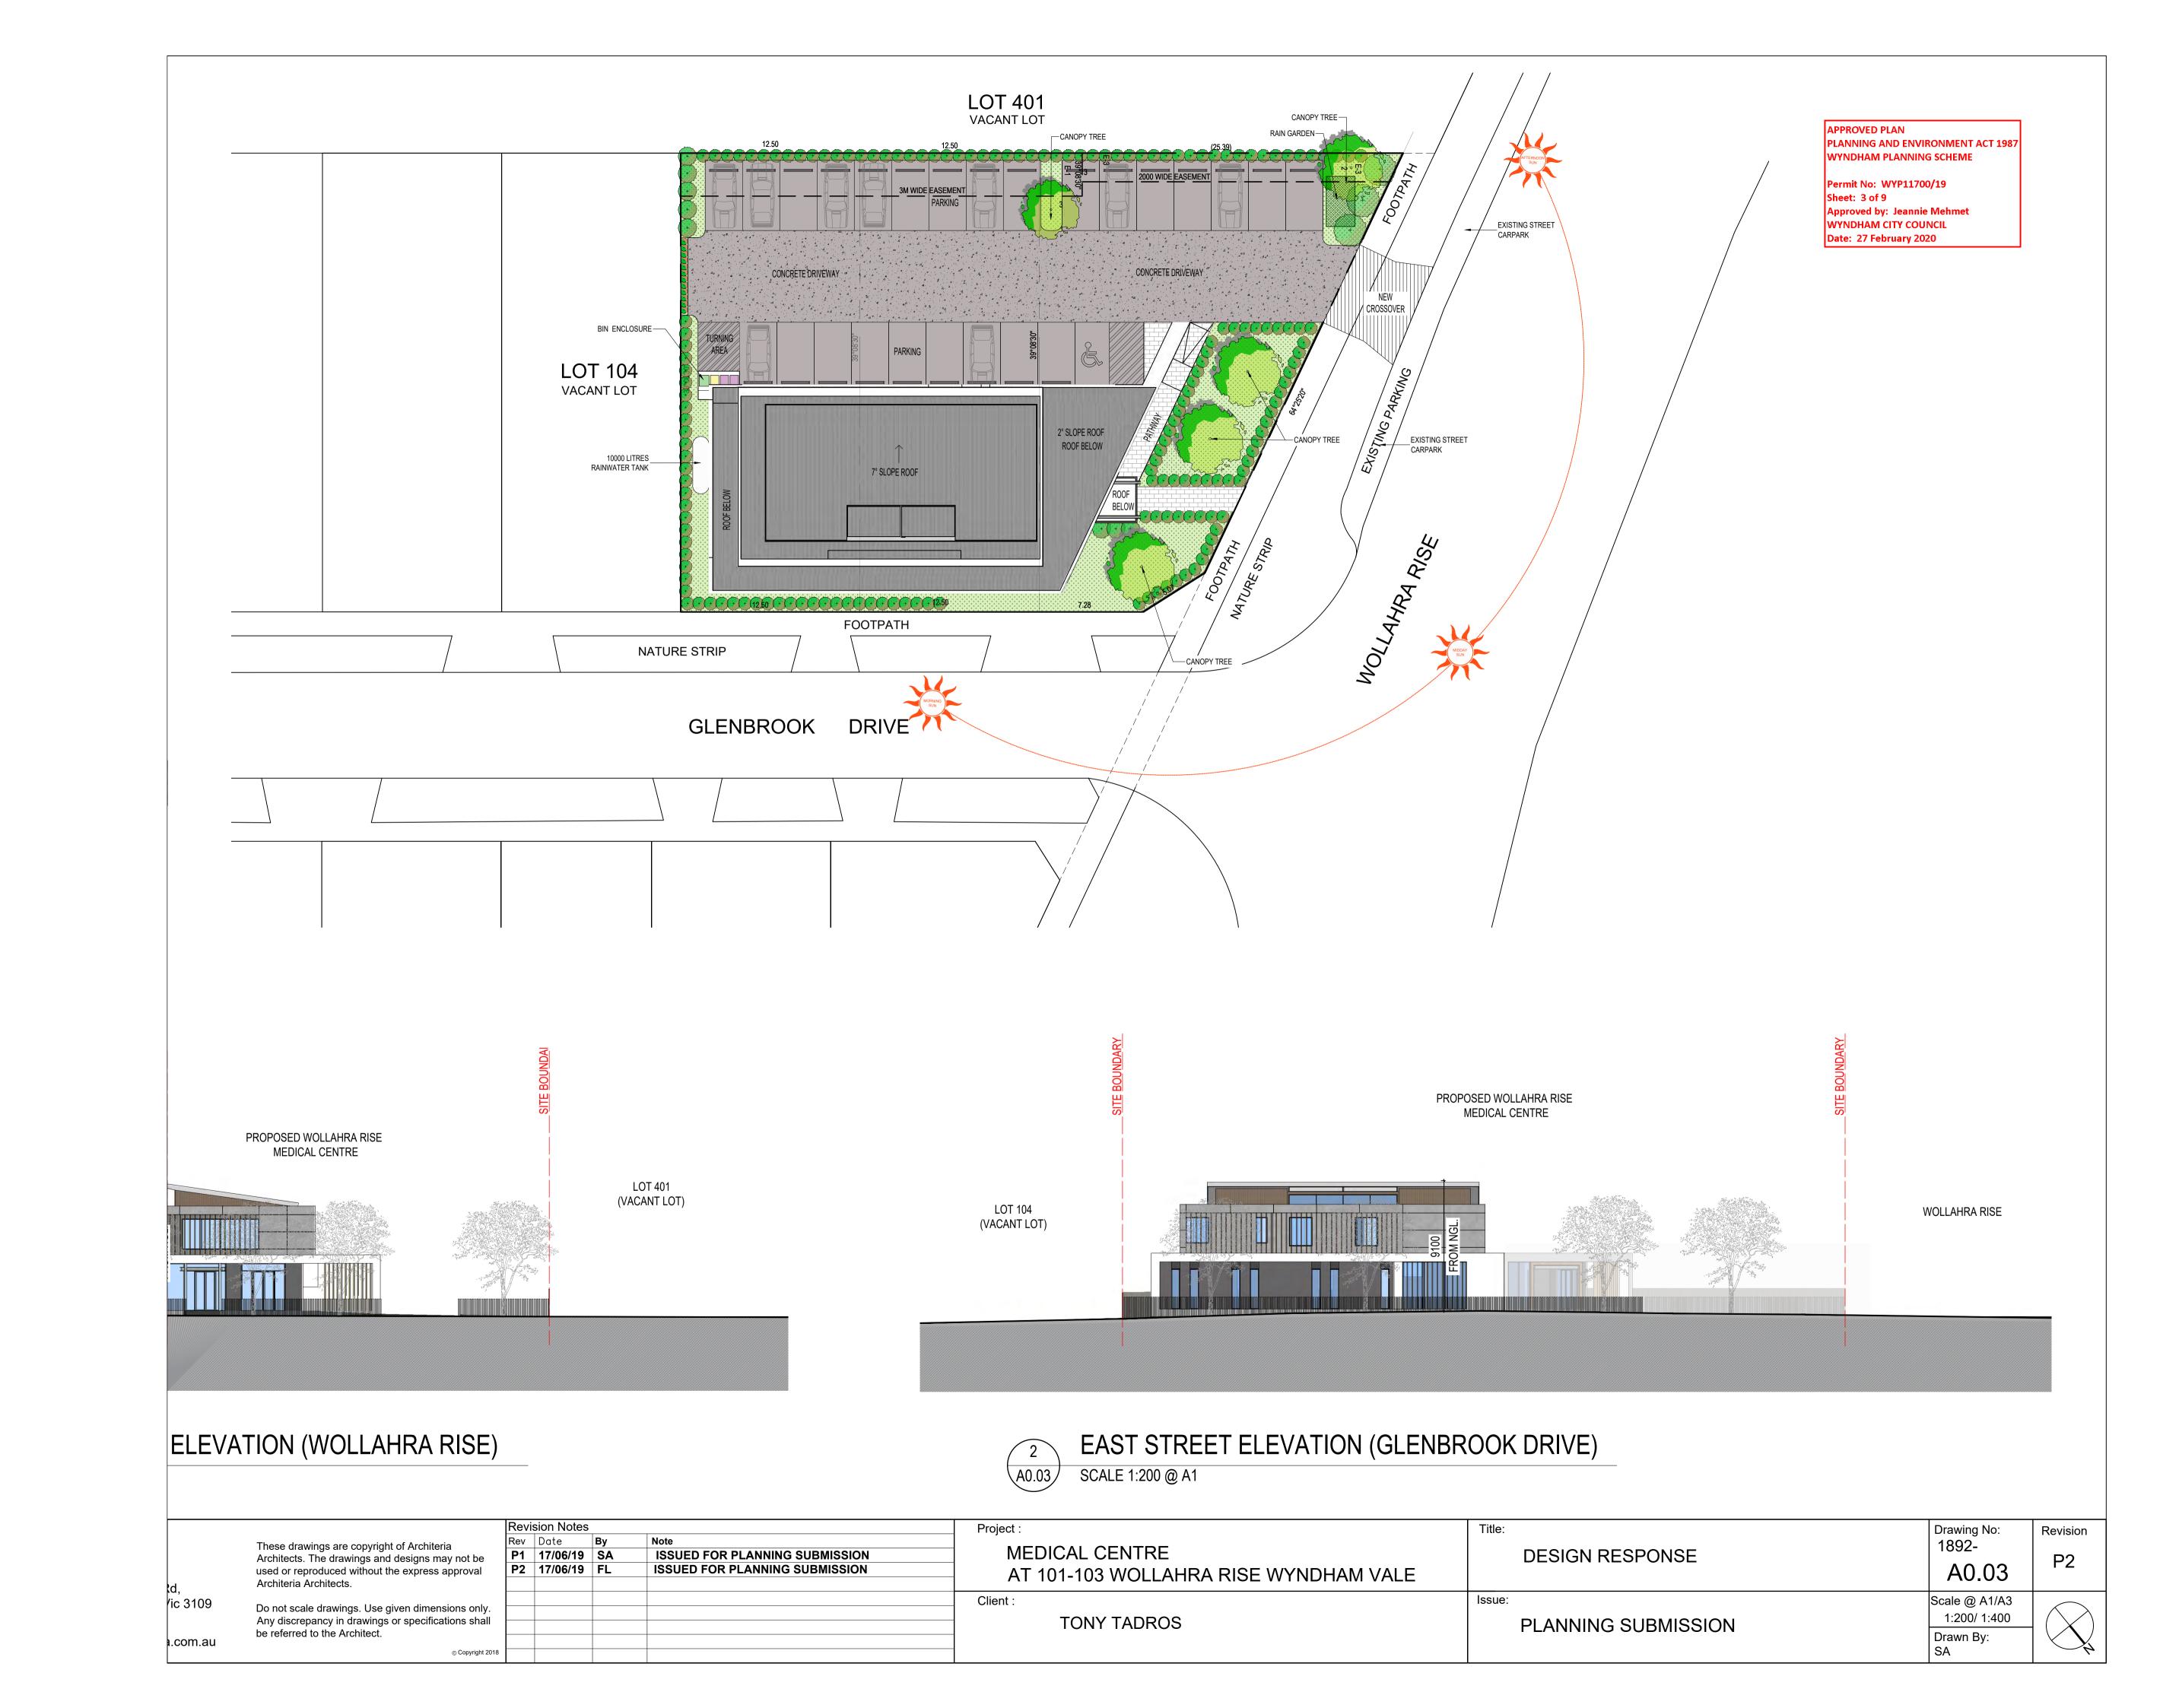

#### SITE ANALYSIS

GLENBROOK DRIVE, WOLLARHA RISE. THE SITE IS AT CORNER OF WOLLARHA RISE ON NORTH-EAST AND GLENBROOK DRIVE ON NORTH-WEST.

THE SITE IS IN GRZ [GENERAL RESIDENTIAL ZONE]

THE SITE IS RECTANGULAR IN SHAPE AND TOPOGRAPHY OF THE SITE SHOWS A FALL OF 380MM FROM NORTH-EAST TO SOUTH-EAST. THE SITE IS AN AMALGAMATION OF 3 VACANT LOTS. THE EASEMENT LINE RUNS ALONG THE SOUTH-WEST SITE BOUNDARY.

MEDICAL CENTRE AT 101-103 WOLLAHRA RISE WYNDHAM VALE

Client :

Project:

TONY TADROS

Title:

SITE ANALYSIS

Issue:

PLANNING SUBMISSION