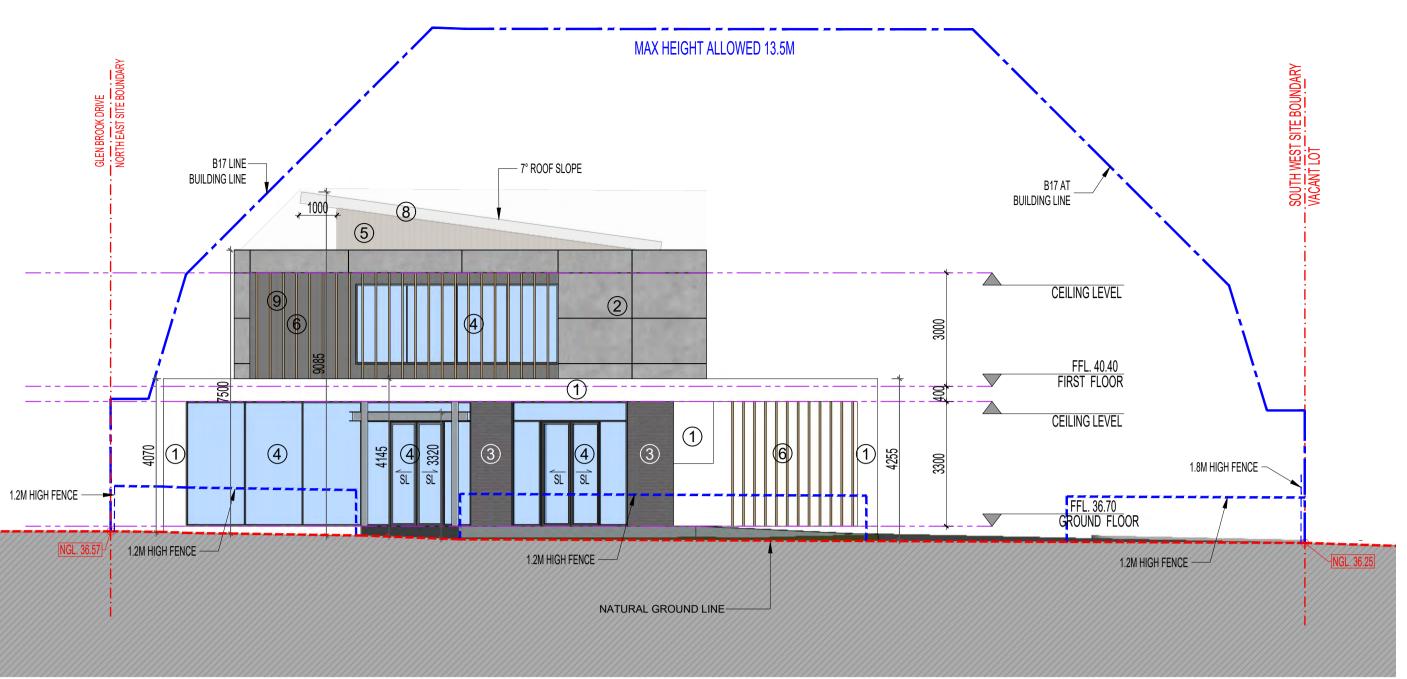

APPROVED PLAN
PLANNING AND ENVIRONMENT ACT 1987
WYNDHAM PLANNING SCHEME

Permit No: WYP11700/19
Sheet: 7 of 9
Approved by: Jeannie Mehmet
WYNDHAM CITY COUNCIL
Date: 27 February 2020

NORTH WEST ELEVATION
SCALE 1:100 @ A1

SOUTH EAST ELEVATION

SCALE 1:100 @ A1