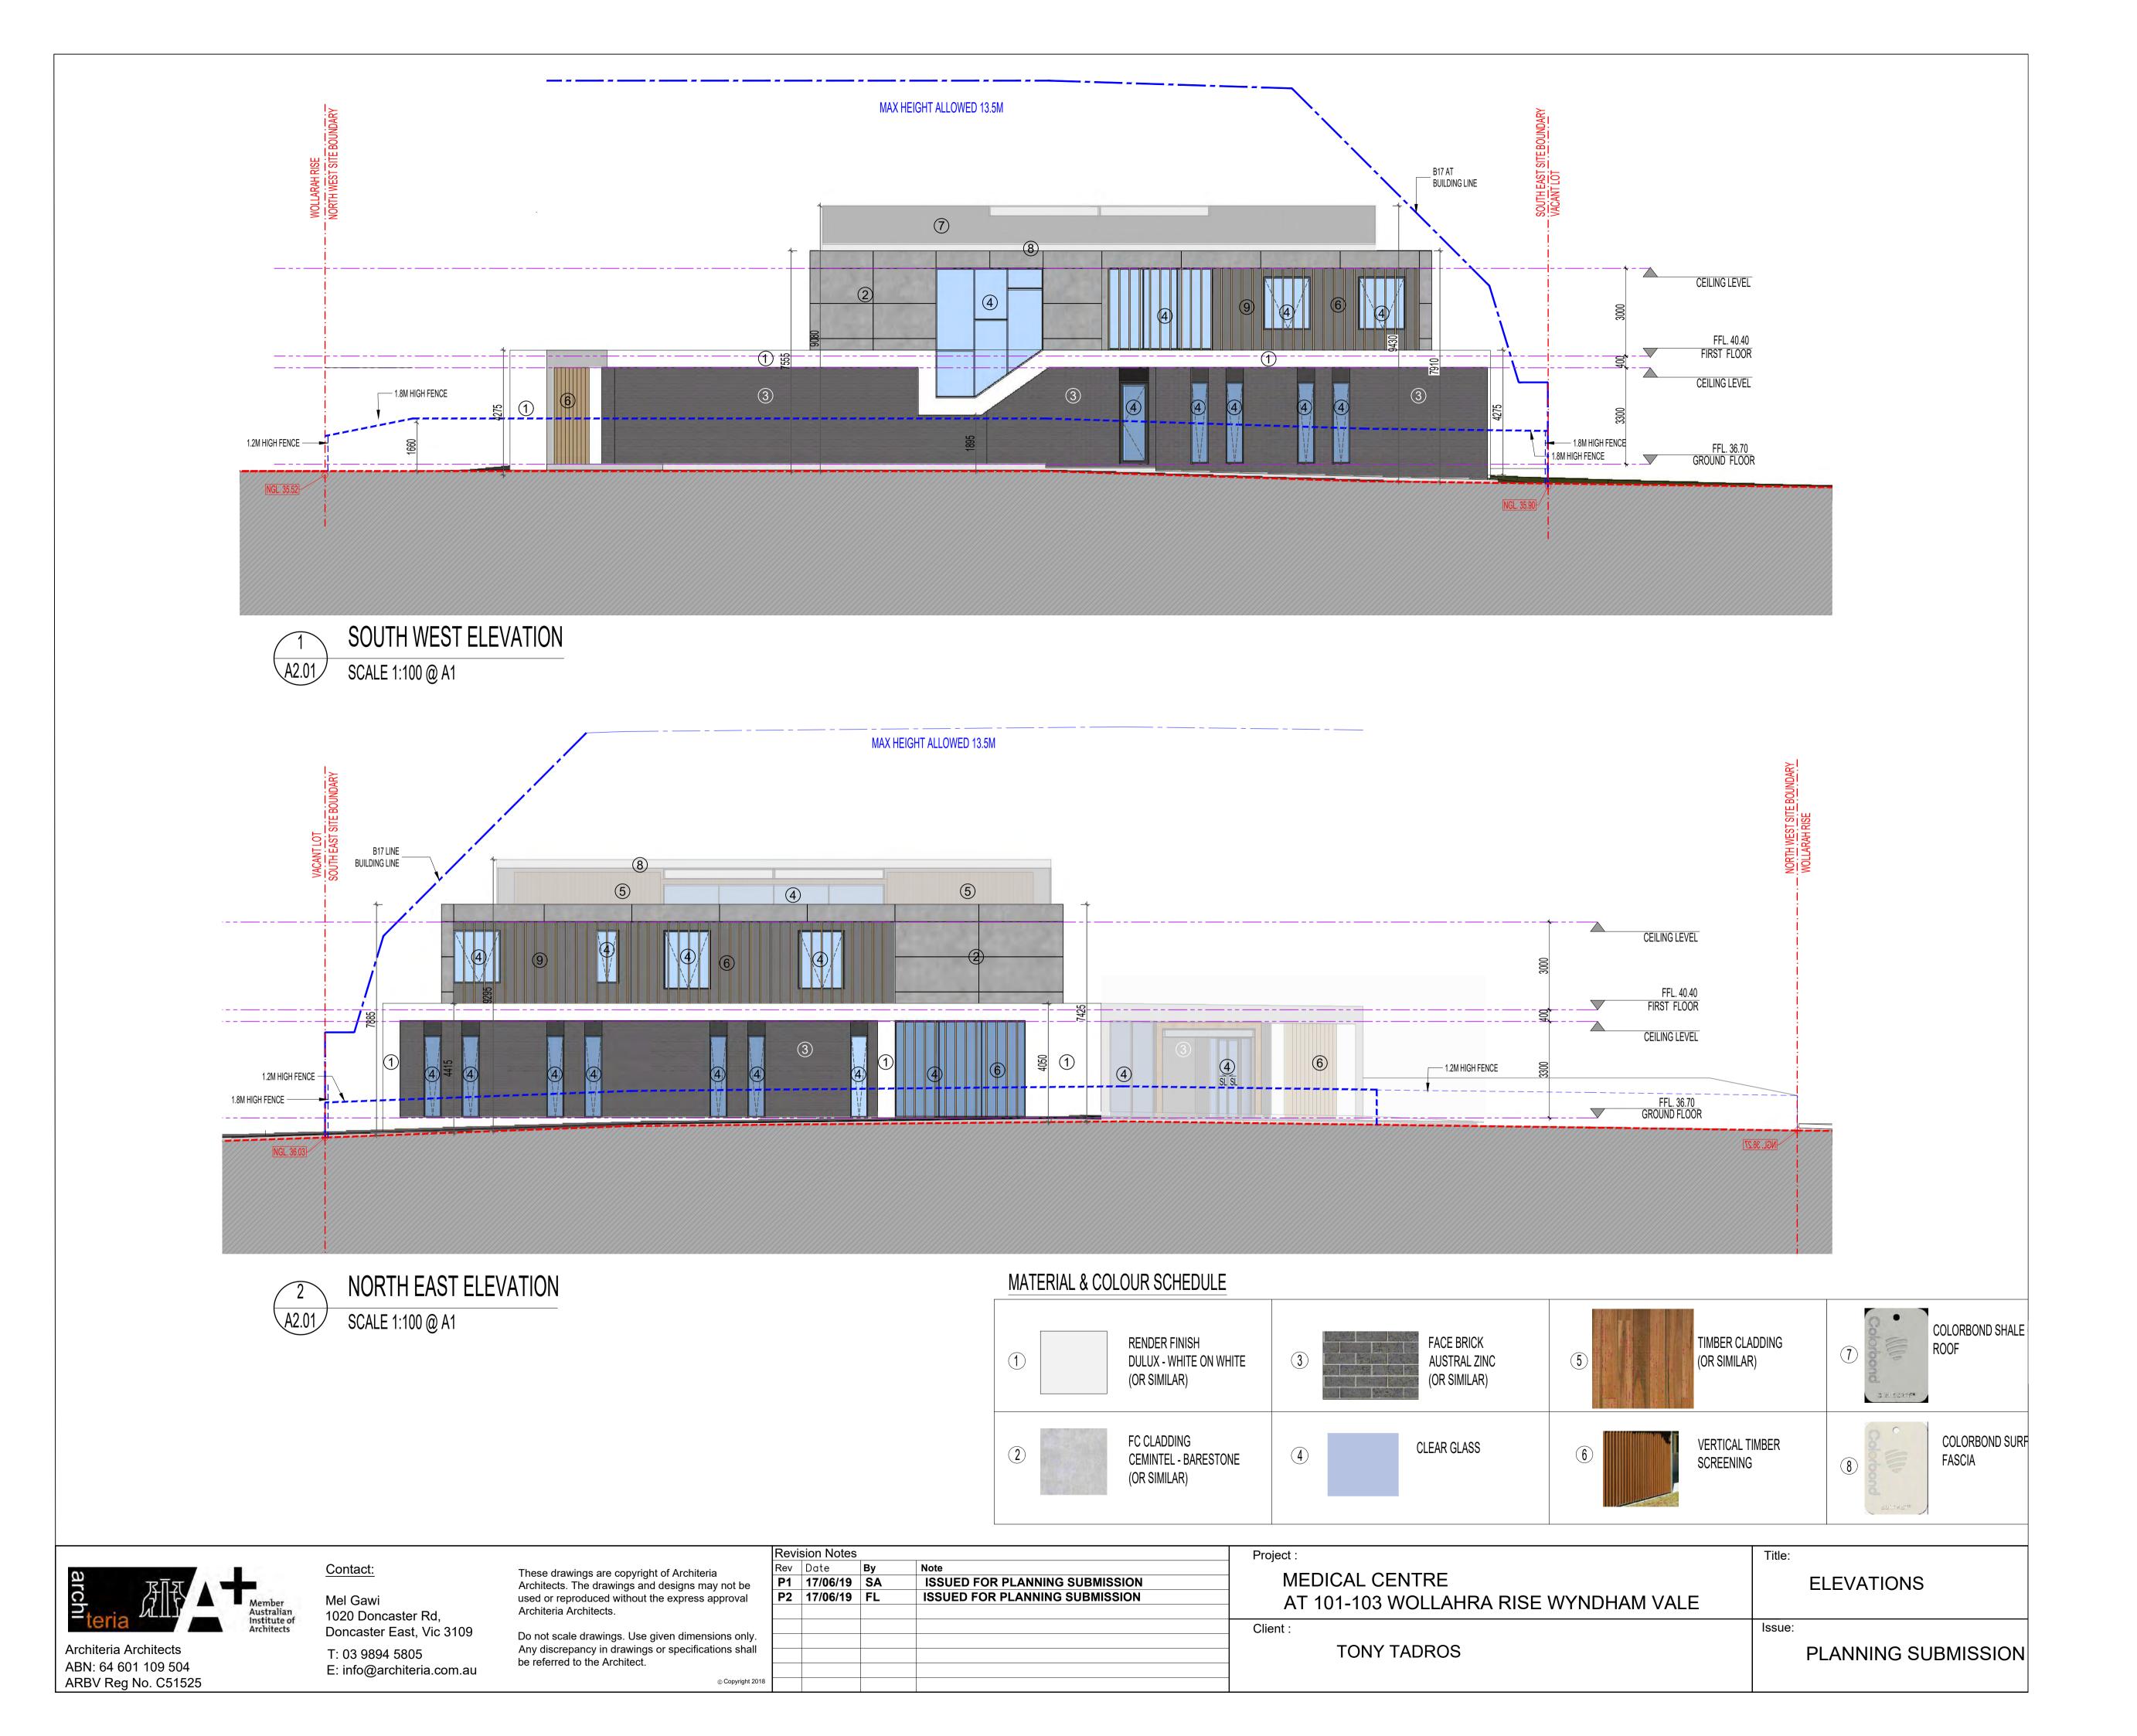

#### MATERIAL & COLOUR SCHEDULE

ABN: 64 601 109 504

ARBV Reg No. C51525

Contact:

Mel Gawi

Mel Gawi 1020 Doncaster Rd, Doncaster East, Vic 3109 T: 03 9894 5805 E: info@architeria.com.au These drawings are copyright of Architeria Architects. The drawings and designs may not be used or reproduced without the express approval Architeria Architects.

Project :

MEDICAL CENTRE

AT 101-103 WOLLAHRA RISE WYNDHAM VALE

Client :

TONY TADROS

ELEVATIONS

Title:

PLANNING SUBMISSION