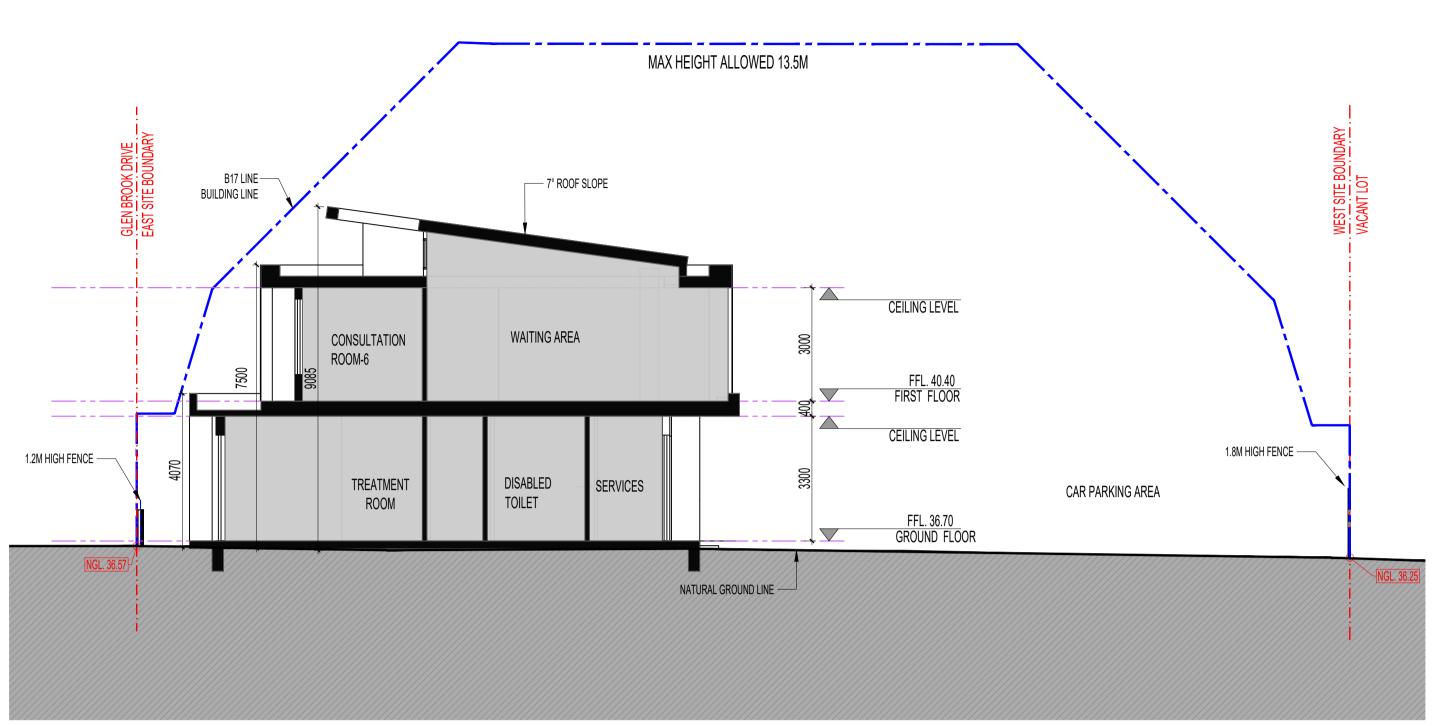

APPROVED PLAN PLANNING AND ENVIRONMENT ACT 198 WYNDHAM PLANNING SCHEME

Permit No: WYP11700/19
Sheet: 8 of 9
Approved by: Jeannie Mehmet
WYNDHAM CITY COUNCIL
Date: 27 February 2020

1 SECTION A
A2.10 SCALE 1:100 @ A1