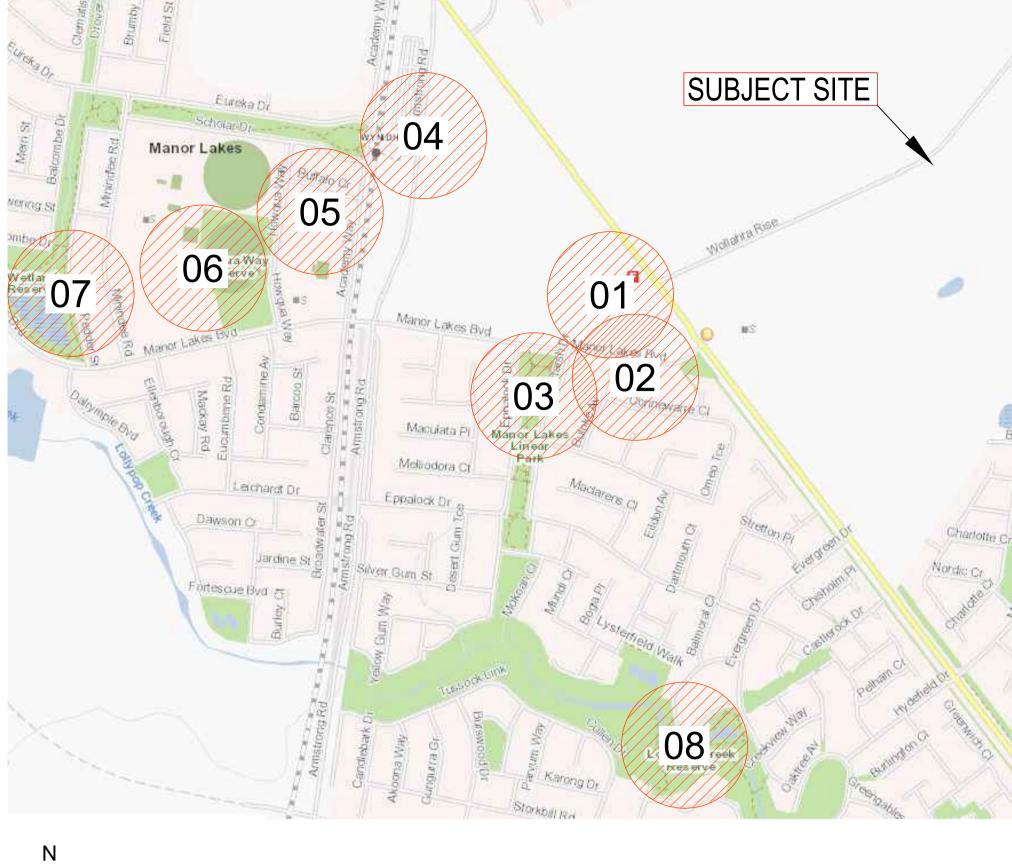

THE SUBJECT SITE IS LOCATED WITHIN 5-10 MIN QUICK ACCESS TO LOCAL SHOPS, SCHOOLS, TRAIN STATION, BUS STOPS, EDUCATIONAL FACILITIES AND PUBLIC PARKS.

#### NEIGHBOURHOOD D

- 01) MANOR LAKES CENTRA
- 02 CLOSEST BUS STOP AT
- 03) MANOR LAKES LINEAR I
- 04) WYNDHAM VALE TRAIN
- 05) OUR LADY OF THE SOU
- (06) MANOR LAKES RESERV
- 07) WETLAND RESERVE AT
- 08) LOLLYPOP CREEK RESI
- (09) WERIBEE GIANTS BASE
- (10) PRESIDENTS PARK AT 2