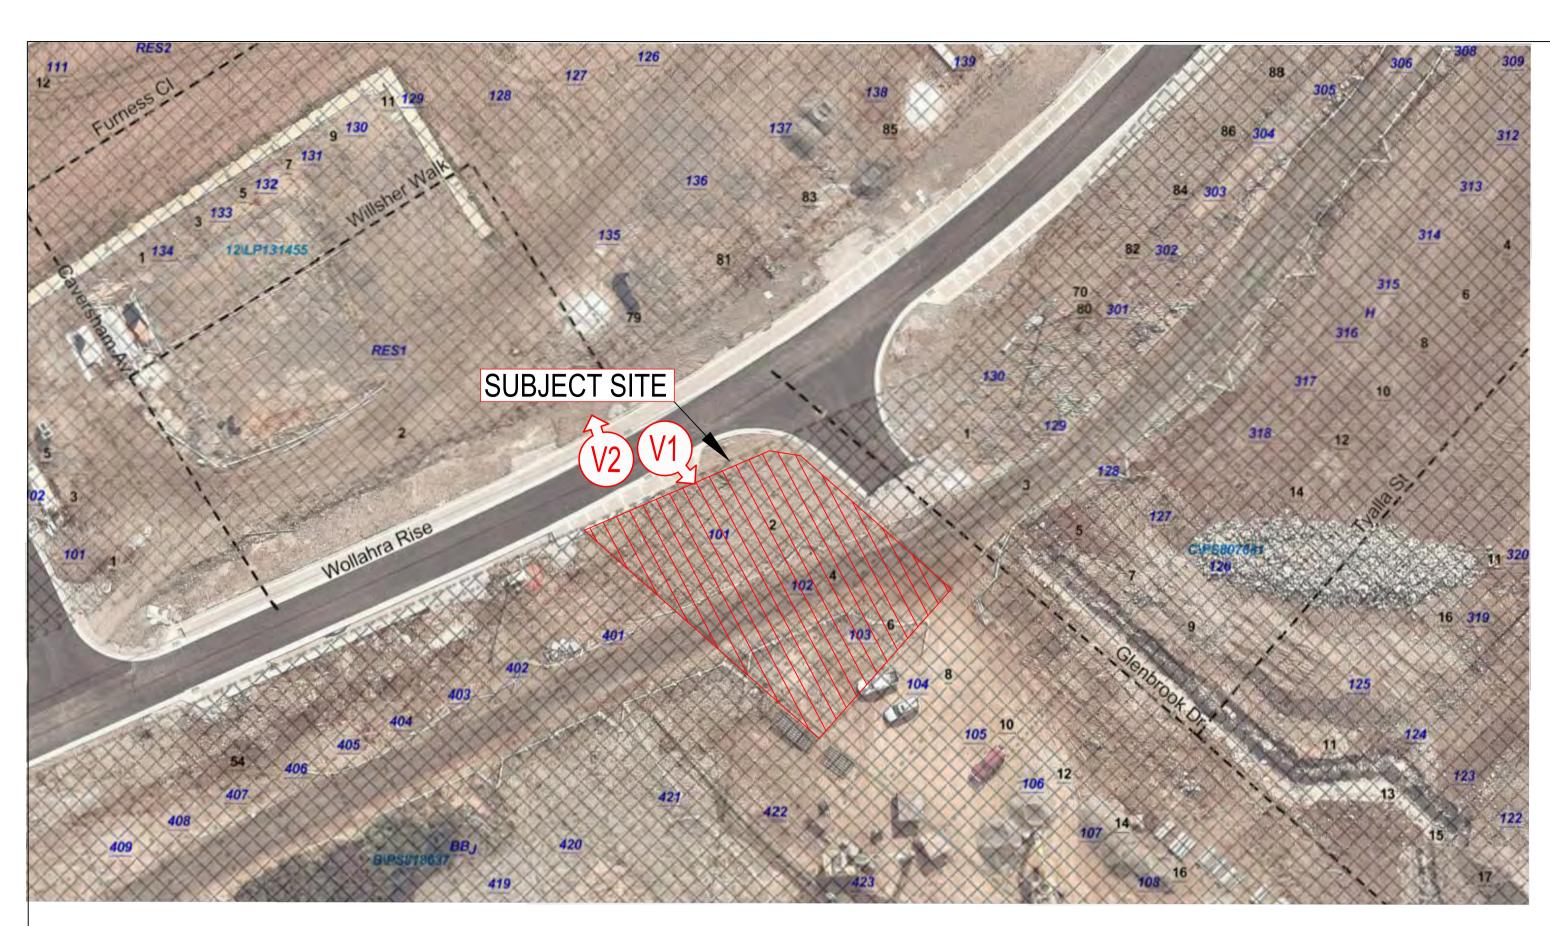

## LOCATION MAP N.T.S

V1. FRONT VIEW OF ADJOINING PROPERTY - 101-103 WALLAHRA RISE

V2. FRONT VIEW OPPOSITE OF SUBJECT SITE - 101-103 WALLAHRA RISE

#### SITE ANALYSIS

GLENBROOK DRIVE, WOLLARHA RISE. THE SITE IS AT CORNER OF WOLLARHA RISE ON NORTH-EAST AND GLENBROOK DRIVE ON NORTH-WEST.

THE SITE IS IN GRZ [GENERAL RESIDENTIAL ZONE]

THE SITE IS RECTANGULAR IN SHAPE AND TOPOGRAPHY OF THE SITE SHOWS A FALL OF 380MM FROM NORTH-EAST TO SOUTH-EAST. THE SITE IS AN AMALGAMATION OF 3 VACANT LOTS. THE EASEMENT LINE RUNS ALONG THE SOUTH-WEST SITE BOUNDARY.