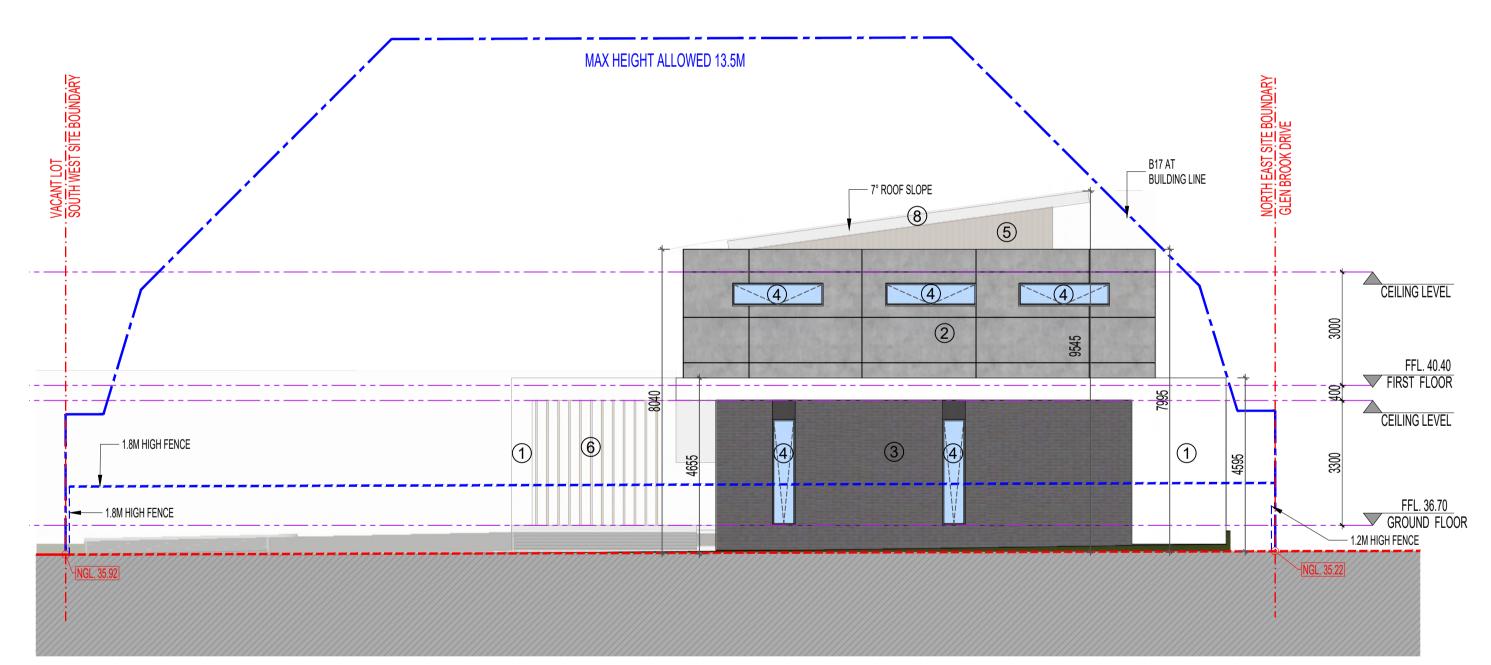

APPROVED PLAN
PLANNING AND ENVIRONMENT ACT 1987
WYNDHAM PLANNING SCHEME

Permit No: WYP11700/19
Sheet: 7 of 9
Approved by: Jeannie Mehmet
WYNDHAM CITY COUNCIL
Date: 27 February 2020

NORTH WEST ELEVATION
SCALE 1:100 @ A1

SOUTH EAST ELEVATION

SCALE 1:100 @ A1

Project :

MEDICAL CENTRE

AT 101-103 WOLLAHRA RISE WYNDHAM VALE

Client :

TONY TADROS

ELEVATIONS

Title:

PLANNING SUBMISSION